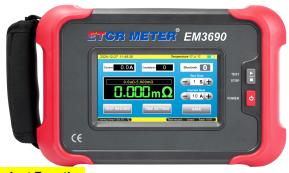

## **Product features**

- 1. 5-inch touch colorful screen, large-capacity power lithium battery, handheld type structure, easy to carry and simple to operate.
- 2. Max. test current up to 100A, comply with the power standard of the "DL/T845.4-2004".
- 3. Anti-power frequency interference, meet the application request of 1000KV substation.
- 4. The housing insulation, sealing, anti-leakage, anti-wind & sand, shock protection and other functions.
- 5. Max. store 1000 groups data and will not lose data when power is off.
- 6. The instrument has Bluetooth communication, USB interface, automatic shutdown and other functions.
- 7. The instrument has overheat protection function, which will stop testing when the internal temperature is too high.
- \*The C model equipped with a thermal printer, which can print test results on site.

## **Technical Specification**

| Toominour opcomouncin          | T                                                                                                                                                                                                                                                                                                                                                                                                                                 |                                                    |
|--------------------------------|-----------------------------------------------------------------------------------------------------------------------------------------------------------------------------------------------------------------------------------------------------------------------------------------------------------------------------------------------------------------------------------------------------------------------------------|----------------------------------------------------|
| Product Model                  | EM3690                                                                                                                                                                                                                                                                                                                                                                                                                            | EM3690C                                            |
| Measurement Range              | 0.0uΩ~10.000mΩ                                                                                                                                                                                                                                                                                                                                                                                                                    | 0.0uΩ~80.000mΩ                                     |
| Test Current(DC)               | 50A, 100A(2 gear                                                                                                                                                                                                                                                                                                                                                                                                                  | 10A,20A,30A,40A,50A,60A,70A,80A,90A,100A(10 gears) |
| Test Time                      | Fast, 10s, 20s, 30s, 40s, 50s, 60s                                                                                                                                                                                                                                                                                                                                                                                                | Fast, 1~60s (customize)                            |
| Weight                         | Approx. 5.74kg(include accessories)                                                                                                                                                                                                                                                                                                                                                                                               | Approx. 6.07kg(include accessories)                |
| Test Method                    | Precision 4-wire method, 2 channels A/D simultaneous detection                                                                                                                                                                                                                                                                                                                                                                    |                                                    |
| Power Supply                   | DC 7.4 V 17600mAh rechargeable lithium battery                                                                                                                                                                                                                                                                                                                                                                                    |                                                    |
| Max Resolution                 | 0.1uΩ                                                                                                                                                                                                                                                                                                                                                                                                                             |                                                    |
| Output Voltage                 | Approx. 3.7V                                                                                                                                                                                                                                                                                                                                                                                                                      |                                                    |
| Test Current Accuracy          | ±5%                                                                                                                                                                                                                                                                                                                                                                                                                               |                                                    |
| Measurement Time               | >500 times (100A fast mode)                                                                                                                                                                                                                                                                                                                                                                                                       |                                                    |
| Overflow Display               | Over-range overflow function: The meter displays over-range, please check the wiring                                                                                                                                                                                                                                                                                                                                              |                                                    |
| Battery Power Indicator        | Real-time display of current battery power                                                                                                                                                                                                                                                                                                                                                                                        |                                                    |
| Data Storage                   | 1000 groups (data will not be lost after power failure or battery replacement)                                                                                                                                                                                                                                                                                                                                                    |                                                    |
| Data Hold                      | After test, the test results will be automatically displayed.                                                                                                                                                                                                                                                                                                                                                                     |                                                    |
| Automatic Shutdown             | After setting automatic shutdown, the tester will automatic shutdown after 15 minutes without any operation                                                                                                                                                                                                                                                                                                                       |                                                    |
| Test Wire                      | Red*1PCS; Black*1PCS                                                                                                                                                                                                                                                                                                                                                                                                              |                                                    |
| Display mode                   | 5-inch true color LCD touch screen                                                                                                                                                                                                                                                                                                                                                                                                |                                                    |
| Host Dimension                 | 263mmX152mmX74mm                                                                                                                                                                                                                                                                                                                                                                                                                  |                                                    |
| Working Temperature & Humidity | -10°C~40°C; below 80%RH                                                                                                                                                                                                                                                                                                                                                                                                           |                                                    |
| Storage Temperature & Humidity | -10°C~60°C; below 70%RH                                                                                                                                                                                                                                                                                                                                                                                                           |                                                    |
| Bluetooth Communication        | Yes, can communicate with mobile terminals                                                                                                                                                                                                                                                                                                                                                                                        |                                                    |
| External Printer               | Bluetooth thermal printer, powered by lithium battery 7.4V 1200mAh (only Type C)                                                                                                                                                                                                                                                                                                                                                  |                                                    |
| USB Interface                  | With USB interface, software monitoring, storage data can be uploaded to computer, save and print.                                                                                                                                                                                                                                                                                                                                |                                                    |
| Withstand Voltage              | AC 3700V/rms(between the housing and screws)                                                                                                                                                                                                                                                                                                                                                                                      |                                                    |
| Safety Regulations             | IEC61010-1, CAT III 600V, Pollution Degree 2, JJG724-1991 "Verification Regulation for DC Digital Ohmmeters", JJG166-1993 "Verification Regulation for DC Resistance Testers and Rapid DC Resistance Testers", JJG 1052-2009 "Verification Regulation for Loop Resistance Testers and DC Resistance Meters", DL/T845.4-2004 "General Technical Specifications for Resistance Measurement Devices Part 4: Loop Resistance Testers" |                                                    |
| Accessories                    | Tester: 1PCS; Test lines: red*1PCS; black*1PCS; USB communication cable: 1PCS; 0.5mΩ standard resistor: 1PCS; Power adapter: 1PCS; Tool bag : 1PCS; Printer: 1PCS (Type C only); Printer charger: 1 PCS(Type C only)                                                                                                                                                                                                              |                                                    |